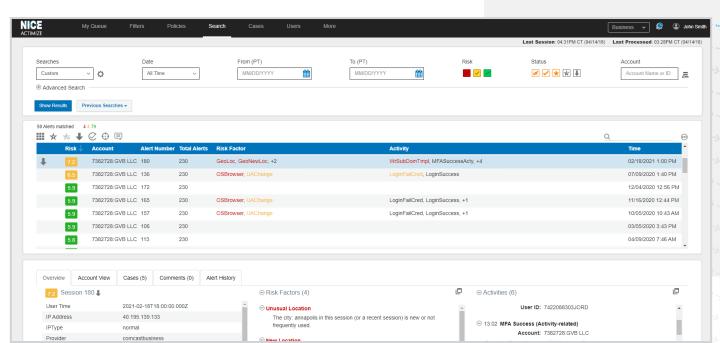

With holistic view of online banking activities across all users in a commercial account, fraud analysts can effectively and efficiently identify account compromise and prevent unauthorized wire transfer, ACH payment, and other online payment requests in the multi-user business banking environment.

### **Stay Productive**

With the most precise alerts, fraud analysts can focus on the highest risk sessions, reducing tedious manual reviews and unnecessary customer callbacks.